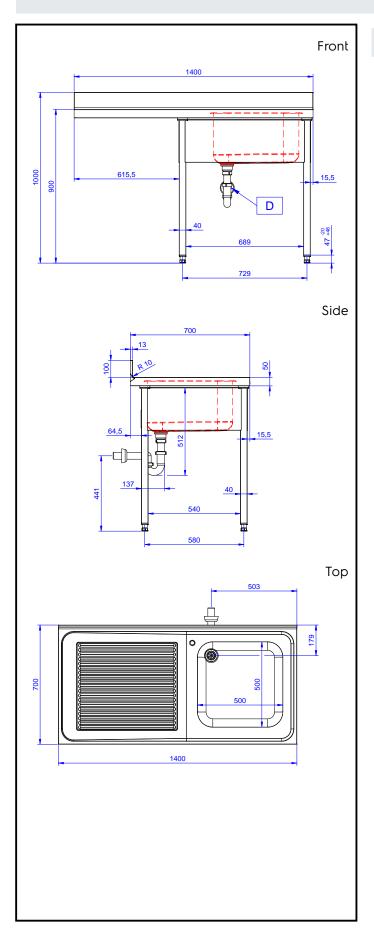

#### Item No.

Made from 304 AISI stainless steel. The 50mm high worktop in 304 AISI stainless steel, Imm in thickness, is sound-deadened and has an overflow rim and welded corners. Integral rear upstand, h=100mm, with 10mm radius. Allround apron. Square section legs 40x40mm on 1" height-adjustable feet (+/-20mm). Bowl mm600x500x300h with overflow pipe and 2"drain hole; left hand drainer. An undercounter dishwasher can be placed under the drainer.

#### Construction

- Sink tops easily slotted onto the legs and taps are easily installed from the rear.
- Square section legs and 40 mm height-adjustable feet in 304 AISI stainless steel.
- 100 mm upstand with 8 mm radioused corner and 13 mm deep, designed to be used against a wall.
- 50 mm worktop in 304 AISI stainless steel, 10/10 in thickness with overflow rim along the top.
- Bottom part of drain left free to house an undercounter dishwasher.
- Wide range of taps are available to suit every need.
- Drainage area suitable for drying operations
- 100 mm upstand with 10 mm radioused corner and 13 mm deep, designed to be used against a wall.

## **Key Information:**

External dimensions, Width:

133194 (NSBD1417L)

External dimensions, Depth:

External dimensions, Height:

Upstand Dimensions, Height:

Upstand Dimensions, Depth:

Upstand Dimensions, Radius:

R=13

Bowls number

Bowl dimensions 500x500xH320

Net weight: 60 kg